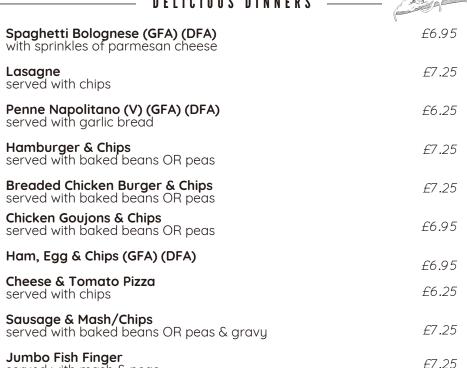

## THE HALFWAY HOUSE

## Children's Menu

## LICIOUS DINNERS



served with mash & peas

## SOMETHING SWEET

| Chocolate Brownie (GFA) served with chocolate sauce, squirty cream & ice cream                                                                                               | £4.95 |
|------------------------------------------------------------------------------------------------------------------------------------------------------------------------------|-------|
| <b>Selection of Ice Creams</b><br>2 scoops of either vanilla, chocolate or strawberry with sprinkles & sauce                                                                 | £3.95 |
| Apple Crumble served with creamy custard or ice cream                                                                                                                        | £4.95 |
| Candy Shop